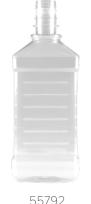

55533

| Bottle<br>Code | Size  | Materials | Neck Finish        | Gram<br>Weight | Location    |
|----------------|-------|-----------|--------------------|----------------|-------------|
| 55533          | 16 oz | PET       | 28mm CRC<br>Jigger | 38             | Scarborough |
| 42324          | 24 oz | PET       | 33mm CRC<br>Jigger | 48             | Seymour     |
| 55792          | 1 L   | PET       | 33mm CRC           | 55             | Scarborough |