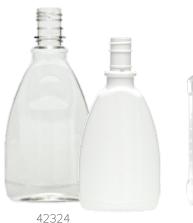

55533

| Bottle<br>Code | Size  | Materials | Neck Finish        | Gram<br>Weight | Location    |
|----------------|-------|-----------|--------------------|----------------|-------------|
| 55533          | 16 oz | PET       | 28mm CRC<br>Jigger | 38             | Scarborough |
| 42324          | 24 oz | PET       | 33mm CRC<br>Jigger | 48             | Seymour     |
| 55792          | 1 L   | PET       | 33mm CRC           | 55             | Scarborough |