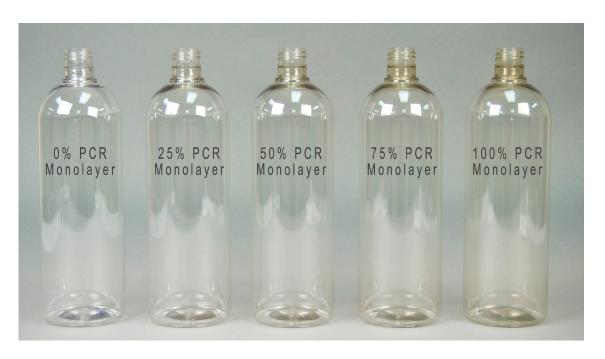

- Easily recyclable, PET can be used repeatedly and replaces the usage of virgin resin.
- According to the EPA data, recycled plastics account for far less environmental impact than their virgin counterparts.
- Production of recycled resin uses 90% less energy and emits 78% less greenhouse gases than virgin resin.
- Silgan Plastics currently produces bottles with up to 100% PET PCR in a monolayer application.
- We offer both food grade and non-food grade PET PCR options, depending on your need.
- Silgan Plastics currently sources PET PCR from multiple qualified sources.
- We also work closely with customers to help them meet regulatory or OEM preferred sustainability initiative goals.