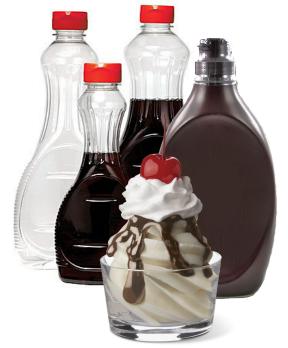

## Pour on the sales by enhancing your brand with our wide range of packaging solutions

- Silgan Plastics has an extensive line of stock bottles for lower cost and quick shipment
- Additionally, our existing PET preforms can be used to create your very own custom design
- Various custom shape capabilities to bring your product to life
- Silgan Plastics offers full closure and decorating options to provide you with a total package solution