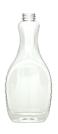

| Code  | Size  | Material | Neck<br>Finish | Gram<br>Weight | Plant        | Process       |
|-------|-------|----------|----------------|----------------|--------------|---------------|
| 44198 | 12 oz | PET      | 33-400         | 35             | Seymour, IN  | 2-Step        |
| 79301 | 16 oz | HDPE     | 33-400         | 37             | Ligonier, IN | BDS Extrusion |
| 44288 | 24 oz | PET      | 33-900         | 47             | Seymour, IN  | 2-Step        |