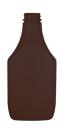

| Code  | Size  | Material | Neck<br>Finish | Gram<br>Weight | Plant        | Process       |
|-------|-------|----------|----------------|----------------|--------------|---------------|
| 44198 | 12 oz | PET      | 33-400         | 35             | Seymour, IN  | 2-Step        |
| 79301 | 16 oz | HDPE     | 33-400         | 37             | Ligonier, IN | BDS Extrusion |
| 44288 | 24 oz | PET      | 33-900         | 47             | Seymour, IN  | 2-Step        |