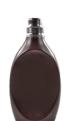

| Code  | Size  | Material | Neck<br>Finish | Gram<br>Weight | Plant        | Process       |
|-------|-------|----------|----------------|----------------|--------------|---------------|
| 44198 | 12 oz | PET      | 33-400         | 35             | Seymour, IN  | 2-Step        |
| 79301 | 16 oz | HDPE     | 33-400         | 37             | Ligonier, IN | BDS Extrusion |
| 44288 | 24 oz | PET      | 33-900         | 47             | Seymour, IN  | 2-Step        |