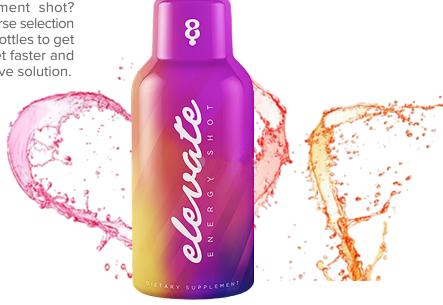

## **Energize** your product using one of Silgan Plastics' 2oz stock solutions.

Looking for the perfect package for an energy or supplement shot? Silgan Plastics has a diverse selection of small format plastic bottles to get your customer to market faster and with a more cost effective solution.