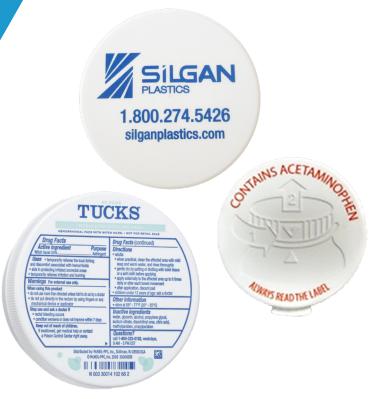

## Offset Closure Printing

Top off your package with an offset printed closure. Whether you are looking to expand your "billboard" space or highlight important information, printed closures really stand out.

- Dual Lane System With Cycle Rate of 400 ppm
- Production Output Rate of 800 ppm
- Vision System
- ♣ Up to 4 Colors Can Be Applied
- → Our Investment in Pre-Press, Software and Production Equipment Ensures Each Job is Completed to the Highest Standards