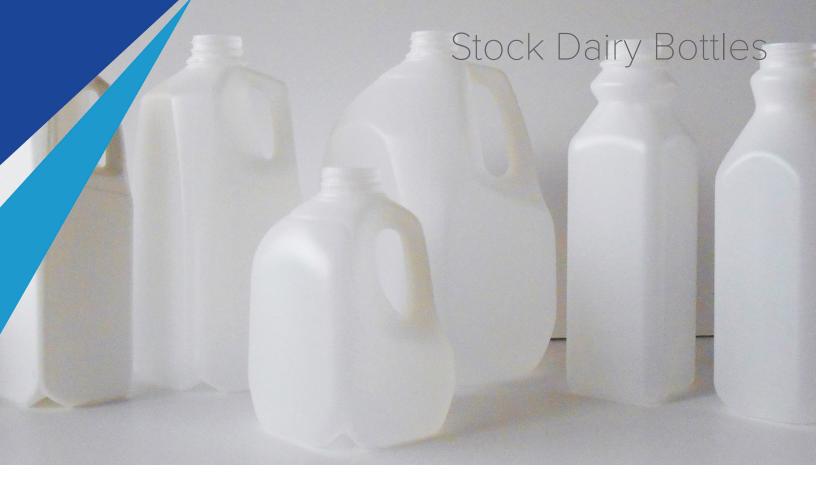

## Make a splash with your packaging.

Silgan Plastics manufactures a wide variety of high-density polyethylene (HDPE) bottles in both custom and standard sizes. Our bottle selection ranges in size from 250ml to 4 liters and are available in a variety of 38mm neck finishes. These bottles are available with or without handles and meet the highest food packaging standards. These bottles are ideal for dairy, juice or other beverages.