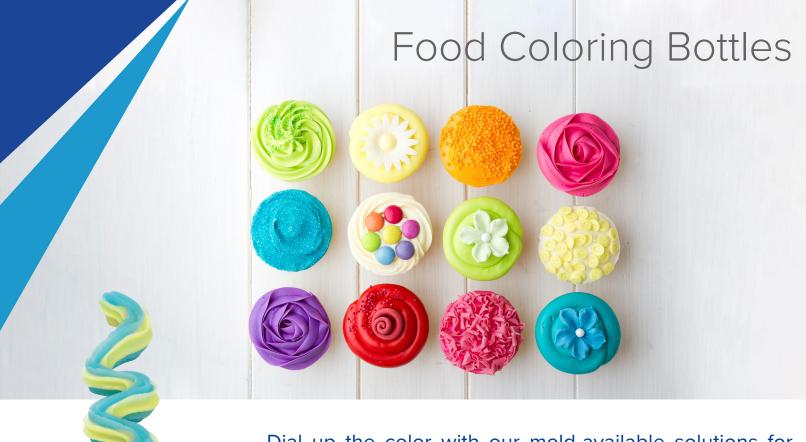

Dial up the color with our mold-available solutions for food coloring. Pair one of the bottle selections below with one of our closures & fitments options for a total package solution!

Item Code: 00040 Technology: IBM Resin: LDPE Shape: Round Size: .3oz Height (In): 2.452 Width (In): 0.81