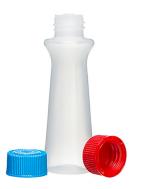

Dial up the color with our mold-available solutions for food coloring. Pair one of the bottle selections below with one of our closures & fitments options for a total package solution!

Item Code: 00040 Technology: IBM Resin: LDPE Shape: Round Size: .3oz Height (In): 2.452 Width (In): 0.81

Weight (g): 2.5 Neck Finish: 13-425 Drawing: A-074

Production Plant: Triadelphia

Item Code: 00041 Technology: IBM Resin: HDPE Shape: Round **Size:** .375oz Height (In): 2.261 Width (In): 0.781 Weight (g): 2.85 Neck Finish: 15-425 Drawing: A-077