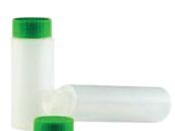

Weight (g): 2.5 Neck Finish: 13-425 Drawing: A-074

Production Plant: Triadelphia

Item Code: 00041 Technology: IBM Resin: HDPE Shape: Round **Size:** .375oz Height (In): 2.261 Width (In): 0.781 Weight (g): 2.85 Neck Finish: 15-425 Drawing: A-077

Production Plant: Triadelphia

Triadelphia, WV Sales Office 304.547.9100