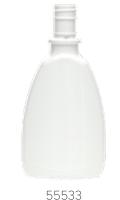

| Bottle<br>Code | Size  | Materials | Neck Finish     | Gram<br>Weight | Location    |
|----------------|-------|-----------|-----------------|----------------|-------------|
| 55533          | 16 oz | PET       | 28mm CRC Jigger | 38             | Scarborough |
| 42324          | 24 oz | PET       | 33mm CRC Jigger | 48             | Seymour     |