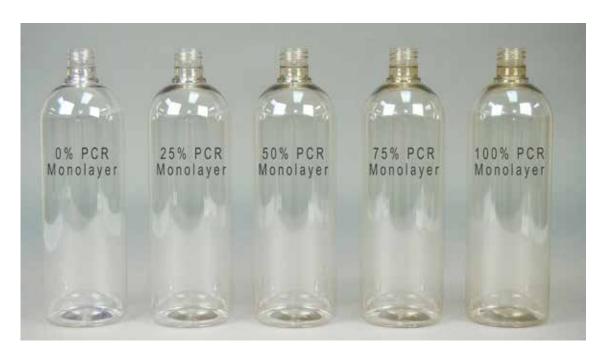

- Easily recyclable, PET can be used repeatedly and replaces the usage of virgin resin.
- According to the EPA data, recycled plastics account for far less environmental impact than their virgin counterparts.
- Production of recycled resin uses 90% less energy and emits 78% less greenhouse gases than virgin resin.
- Silgan Plastics currently produces bottles with up to 100% PET PCR in a monolayer application.
- We offer both food grade and non-food grade PET PCR options, depending on your need.
- Silgan Plastics currently sources PET PCR from multiple qualified sources.
- We also work closely with customers to help them meet regulatory. or OEM preferred sustainability initiative goals.