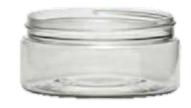

## Family of Heavy Wall PET Jars

## The clarity of glass in a shatterproof plastic jar to show off your cosmetic product

- Silgan Plastics offers a line of Heavy Wall PET plastic cosmetic jars
- Glass-like clarity
- Multiple stock color options available to customize your package and set it apart on the shelves!
- We offer decorating options to provide your total package solution
- Say goodbye to the breakage and high shipping costs of glass!

## **Heavy Wall PET Round Jars**

| Code  | Size | Material | Neck<br>Finish | Gram<br>Weight | Plant    | Process |
|-------|------|----------|----------------|----------------|----------|---------|
| 45105 | 2 oz | PET      | 58-400         | 18             | Penn Yan | SBM     |
| 45073 | 4 oz | PET      | 70-400         | 23.4           | Penn Yan | SBM     |
| 42398 | 6 oz | PET      | 89-400         | 35.2           | Penn Yan | SBM     |
| 45596 | 7 oz | PET      | 89-400         | 35.2           | Penn Yan | SBM     |
| 45227 | 8 oz | PET      | 89-400         | 35.2           | Penn Yan | SBM     |