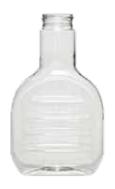

## Dress up your brand with our wide range of solutions for your packaging needs

Full family offering with existing molds or options for your own custom look using stock preforms

- Existing preforms with 38-490\* finish for custom 16, 24, & 36 oz sizes at competitive weights
- Existing preform with a 33-400 finish for custom 8 &16 oz designs
- Minimal investment for blow cavities
- Fully recyclable PET
- Multiple pack-out options
- Silgan Plastics stock closures available for complete package

| Code  | Size  | Neck Finish | Gram<br>Weight | Plant            |
|-------|-------|-------------|----------------|------------------|
| 44271 | 16 oz | 38-400 SP   | 37             | Scarborough, ONT |
| 42477 | 36 oz | 38-485      | 66             | Triadelphia, WV  |